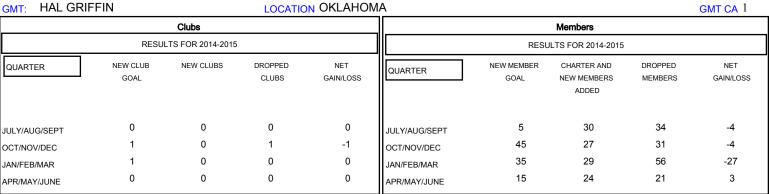

## GOALS AND ACTUAL NEW CLUBS CUMULATIVE

| DROPPED CLUBS: 1 |     | 27 CLUBS OF 41 ADDED 1 OR MORE<br>NEW MEMBERS | GENDER DISTRIBUTION   |                              |     |
|------------------|-----|-----------------------------------------------|-----------------------|------------------------------|-----|
|                  |     |                                               | MALE<br>FEMALE        | 596 (63.95%)<br>336 (36.05%) |     |
| DROPPED MEMBERS  |     |                                               | FEMALE                | 330 (30.0370)                |     |
| DECEASED         | 11  | CLICK HERE FOR HEALTH ASSESSMENT DATA         |                       |                              | 242 |
| CLUB CANCELLED   | 6   |                                               | FAMILY UNIT MEMBERS   |                              | 210 |
| OTHER            | 125 |                                               | HEAD OF HOUSEHOLD     |                              | 102 |
| TOTAL            | 142 |                                               | NON-HEAD OF HOUSEHOLD |                              | 108 |