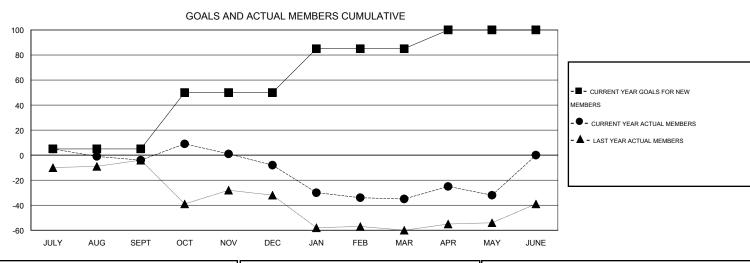

## GOALS AND ACTUAL NEW CLUBS CUMULATIVE

| DROPPED CLUBS: 1 |     | 27 CLUBS OF 41 ADDED 1 OR MORE<br>NEW MEMBERS | GENDER DISTRIBUTION   |                              |     |
|------------------|-----|-----------------------------------------------|-----------------------|------------------------------|-----|
|                  |     |                                               | MALE<br>FEMALE        | 596 (63.95%)<br>336 (36.05%) |     |
| DROPPED MEMBERS  |     |                                               | FEMALE                | 330 (30.0370)                |     |
| DECEASED         | 11  | CLICK HERE FOR HEALTH ASSESSMENT DATA         |                       |                              | 242 |
| CLUB CANCELLED   | 6   |                                               | FAMILY UNIT MEMBERS   |                              | 210 |
| OTHER            | 125 |                                               | HEAD OF HOUSEHOLD     |                              | 102 |
| TOTAL            | 142 |                                               | NON-HEAD OF HOUSEHOLD |                              | 108 |